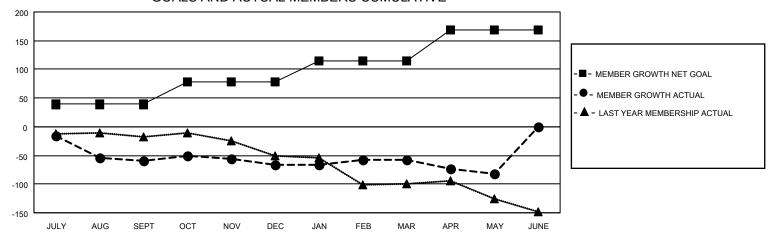

## Multiple District 30

| Clubs                 |               |           |               | Members               |                           |                         |                                                    |
|-----------------------|---------------|-----------|---------------|-----------------------|---------------------------|-------------------------|----------------------------------------------------|
| RESULTS FOR 2021-2022 |               |           |               | RESULTS FOR 2021-2022 |                           |                         |                                                    |
| QUARTER               | NEW CLUB GOAL | NEW CLUBS | DROPPED CLUBS | QUARTER               | MEMBER GROWTH NET<br>GOAL | MEMBER GROWTH<br>ACTUAL | DROPPED<br>MEMBERS ACTUAL<br>(including transfers) |
| JULY/AUG/SEPT         | 0             | 0         | 4             | JULY/AUG/SE           | PT 39                     | 42                      | 101                                                |
| OCT/NOV/DEC           | 1             | 0         | 0             | OCT/NOV/DEC           | C 39                      | 31                      | 37                                                 |
| JAN/FEB/MAR           | 0             | 0         | 0             | JAN/FEB/MAR           | 36                        | 58                      | 45                                                 |
| APR/MAY/JUNE          | 1             | 0         | 0             | APR/MAY/JUN           | IE 54                     | 20                      | 42                                                 |

## GOALS AND ACTUAL MEMBERS CUMULATIVE

| DROPPED CLUBS: 4 |     | 43 CLUBS OF 91 ADDED 1 OR MORE<br>NEW MEMBERS | GENDER DISTRIBUTION                |                |  |
|------------------|-----|-----------------------------------------------|------------------------------------|----------------|--|
|                  |     |                                               | MALE                               | 1,177 (70.27%) |  |
|                  |     |                                               | FEMALE                             | 498 (29.73%)   |  |
| DROPPED MEMBERS  |     |                                               | NON BINARY                         | 0 (0.00%)      |  |
| DECEASED         | 37  |                                               | PREFER NOT TO ANSWER               | 0 (0.00%)      |  |
| CLUB CANCELLED   | 39  |                                               | TOTAL FAMILY LINIT MEMBERS         | 222            |  |
| OTHER 149        |     | CLICK HERE FOR CUMULATIVE                     | TOTAL FAMILY UNIT MEMBERS          | 222            |  |
| TOTAL            | 225 | MEMBERSHIP DATA                               | FAMILY MEMBERS PAYING HALI<br>DUES | F 112          |  |