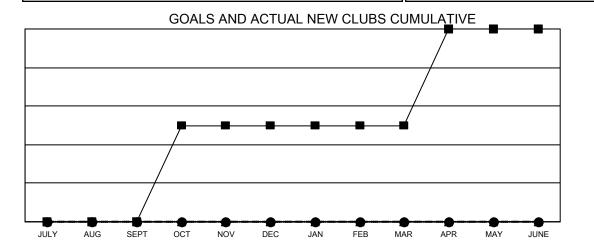

## Multiple District 30

| Clubs                 |               |           |               | Members               |                           |                         |                                                    |
|-----------------------|---------------|-----------|---------------|-----------------------|---------------------------|-------------------------|----------------------------------------------------|
| RESULTS FOR 2021-2022 |               |           |               | RESULTS FOR 2021-2022 |                           |                         |                                                    |
| QUARTER               | NEW CLUB GOAL | NEW CLUBS | DROPPED CLUBS | QUARTER               | MEMBER GROWTH NET<br>GOAL | MEMBER GROWTH<br>ACTUAL | DROPPED<br>MEMBERS ACTUAL<br>(including transfers) |
| JULY/AUG/SEPT         | 0             | 0         | 4             | JULY/AUG/SE           | PT 39                     | 42                      | 101                                                |
| OCT/NOV/DEC           | 1             | 0         | 0             | OCT/NOV/DEC           | C 39                      | 31                      | 37                                                 |
| JAN/FEB/MAR           | 0             | 0         | 0             | JAN/FEB/MAR           | 36                        | 58                      | 45                                                 |
| APR/MAY/JUNE          | 1             | 0         | 0             | APR/MAY/JUN           | IE 54                     | 20                      | 42                                                 |

- CURRENT YEAR GOALS FOR NEW CLUBS
- ● CURRENT YEAR ACTUAL NEW CLUBS
- ▲ LAST YEAR ACTUAL NEW CLUBS